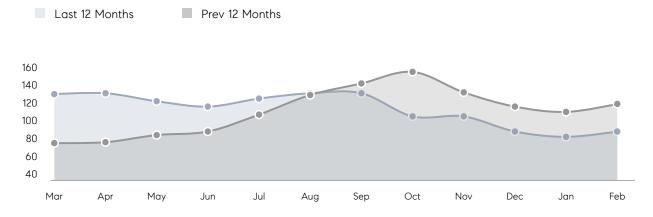

| % OF ASKING PRICE  | 97%       | 100%      |          |
|                | AVERAGE SOLD PRICE | \$555,000 | \$365,000 | 52%      |
|                | # OF CONTRACTS     | 4         | 1         | 300%     |
|                | NEW LISTINGS       | 9         | 5         | 80%      |
| Condo/Co-op/TH | AVERAGE DOM        | 46        | 68        | -32%     |
|                | % OF ASKING PRICE  | 97%       | 97%       |          |
|                | AVERAGE SOLD PRICE | \$384,000 | \$328,132 | 17%      |
|                | # OF CONTRACTS     | 21        | 23        | -9%      |
|                | NEW LISTINGS       | 30        | 47        | -36%     |
|                |                    |           |           |          |

# Union City

#### FEBRUARY 2022

#### Monthly Inventory





### Contracts By Price Range

### Listings By Price Range



COMPASS

 $\sim$   $\sim$   $\sim$   $\sim$   $\sim$ / / / / / / / //// | | | | | / ------

Compass makes no representations or warranties, express or implied, with respect to future market conditions or prices of residential product at the time the subject property or any competitive property is complete and ready for occupancy or with respect to any report, study, finding, recommendation or other information provided by Compass herein. Moreover, no warranty, express or implied, is made or should be assumed regarding the accuracy, adequacy, completeness, legality, reliability, merchantability or fitness for a particular purpose of any information, in part or whole, contained herein. All material is presented with the underst