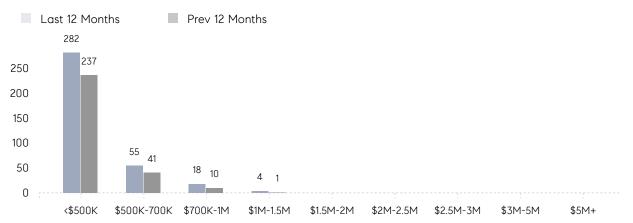

| % OF ASKING PRICE  | 97%       | 100%      |          |
|                | AVERAGE SOLD PRICE | \$555,000 | \$365,000 | 52%      |
|                | # OF CONTRACTS     | 4         | 1         | 300%     |
|                | NEW LISTINGS       | 9         | 5         | 80%      |
| Condo/Co-op/TH | AVERAGE DOM        | 46        | 68        | -32%     |
|                | % OF ASKING PRICE  | 97%       | 97%       |          |
|                | AVERAGE SOLD PRICE | \$384,000 | \$328,132 | 17%      |
|                | # OF CONTRACTS     | 21        | 23        | -9%      |
|                | NEW LISTINGS       | 30        | 47        | -36%     |
|                |                    |           |           |          |

# Union City

#### FEBRUARY 2022

#### Monthly Inventory





### Contracts By Price Range

### Listings By Price Range



COMPASS

 $\sim$   $\sim$   $\sim$   $\sim$   $\sim$ / / / / / / / //// | | | | | / ------

Compass makes no representations or warranties, express or implied, with respect to future market conditions or prices of residential product at the time the subject property or any competitive property is complete and ready for occupancy or with respect to any report, study, finding, recommendation or other information provided by Compass herein. Moreover, no warranty, express or implied, is made or should be assumed regarding the accuracy, adequacy, completeness, legality, reliability, merchantability or fitness for a particular purpose of any information, in part or whole, contained herein. All material is presented with the understan